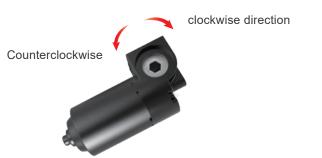

### Note:

- 1. Connect M+ to "Vdc +" & M- to "Vdc -" of DC power, the motor will turn counterclockwise. Switch the polarity of DC input to turn clockwise direction it.
- 2. Dual Hall effect sensors resolution: 21 msec/pulse