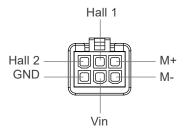

# **Cable Plug**

Moteck L3-type minifit 6-pin plug

L3-type plug

### Note:

- 1. Connect M+ to "Vdc +" & M- to "Vdc -" of DC power, the motor will turn counterclockwise. Switch the polarity of DC input to turn clockwise direction it.
- 2. Dual Hall effect sensors resolution: 21 msec/pulse