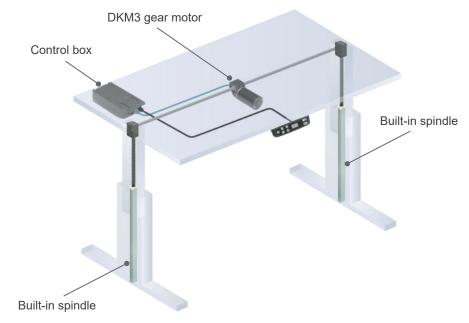

## Compatibility

| Product          | Model       | DKM3 spec                                                                                         |
|------------------|-------------|---------------------------------------------------------------------------------------------------|
| Control box      | CF11D, CF13 | <ul> <li>With dual Hall effect sensors</li> <li>With Moteck L3-type minifit 6-pin plug</li> </ul> |
| Built-in spindle | DKS2, DKS3  | <ul><li>Drive by hexagon metal rod (not included)</li><li>Hollow shaft hex 6mm</li></ul>          |

### Application example: