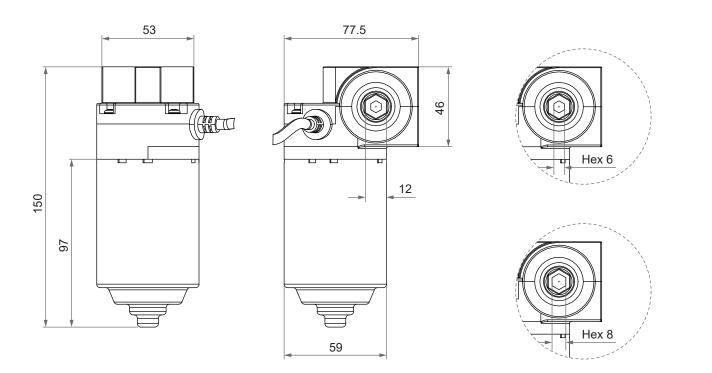

dual Hall effect sensors to support advanced control functions. DKM3 is an economical and high quality drive solution, which possesses wide applications.



### Features

- Main application: Furniture
- Input voltage: 24V DC
- Max. speed at no load: 62rpm after gear reduction
- Max. torque: 5Nm
- Dual Hall effect sensors positioning feedback
- Hollow shaft: Hexagon 6 or 8mm diameter
- Noise level: ≦50dB
- IP level: IP30
- Color: Black
- Power cord length: 1000mm straight
- Duty cycle: 10%, max. 2 min. continuous operation in 20 min.
- Operating ambient temperature: 0°C ~ +45°C

# **Performance Data**



### **Remarks:**

\* The typical speed or typical current means the average value neither upper limit nor lower limit. The performance curves are made with typical values.

### Dimensions



Unit: mm

## Compatibility

| Product          | Model       | DKM3 spec                                                                                         |
|------------------|-------------|---------------------------------------------------------------------------------------------------|
| Control box      | CF11D, CF13 | <ul> <li>With dual Hall effect sensors</li> <li>With Moteck L3-type minifit 6-pin plug</li> </ul> |
| Built-in spindle | DKS2, DKS3  | <ul><li>Drive by hexagon metal rod (not included)</li><li>Hollow shaft hex 6mm</li></ul>          |

### Application example:



# **Cable Plug**

Moteck L3-type minifit 6-pin plug





L3-type plug

### Note:

- 1. Connect M+ to "Vdc +" & M- to "Vdc -" of DC power, the motor will turn counterclockwise. Switch the polarity of DC