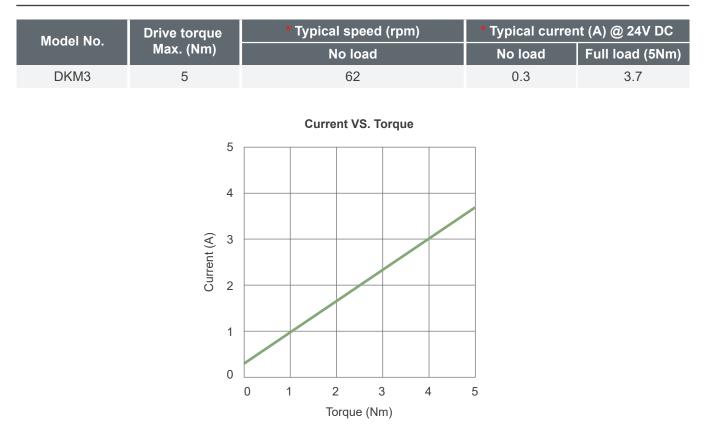

# **Performance Data**

### **Remarks:**

\* The typical speed or typical current means the average value neither upper limit nor lower limit. The performance curves are made with typical values.