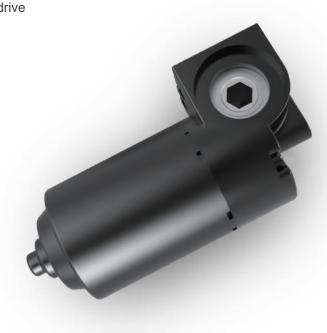

# Gear Motor **DKM3**

DKM3 is a DC gear motor with hollow shaft to drive an hex rod (not included). In addition to the compact size and low noise level, it also provides positioning feedbacks using dual Hall effect sensors to support advanced control functions. DKM3 is an economical and high quality drive solution, which possesses wide applications.

### Features

- Main application: Furniture
- Input voltage: 24V DC
- Max. speed at no load: 62rpm after gear reduction
- Max. torque: 5Nm
- Dual Hall effect sensors positioning feedback
- Hollow shaft: Hexagon 6 or 8mm diameter
- Noise level: ≦50dB
- IP level: IP30
- Color: Black
- Power cord length: 1000mm straight
- Duty cycle: 10%, max. 2 min. continuous operation in 20 min.
- Operating ambient temperature: 0°C ~ +45°C